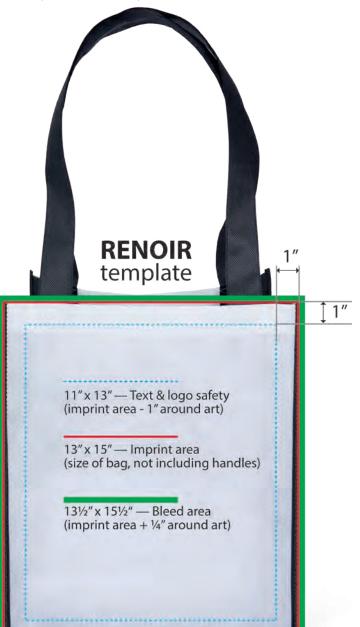

# A SPECIAL NOTE ABOUT OUR PRINTING PROCESS

The Sublimation process allows for a full-bleed imprint area on select bags. Please add <sup>1</sup>/<sub>4</sub>" bleed around your artwork. Also allow 1" safety from the edge of the imprint area for logos and text. (See template below for example).