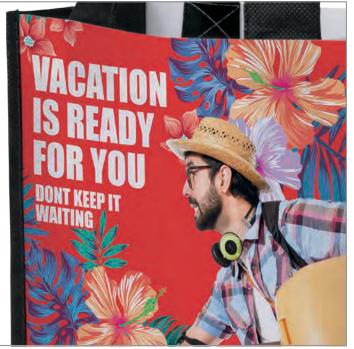

#### **Full-Bleed Sublimation**

# A SPECIAL NOTE ABOUT OUR PRINTING PROCESS

The Sublimation process allows for a full-bleed imprint area on select bags. Please add <sup>1</sup>/<sub>4</sub>" bleed around your artwork. Also allow 1" safety from the edge of the imprint area for logos and text. (See template below for example).